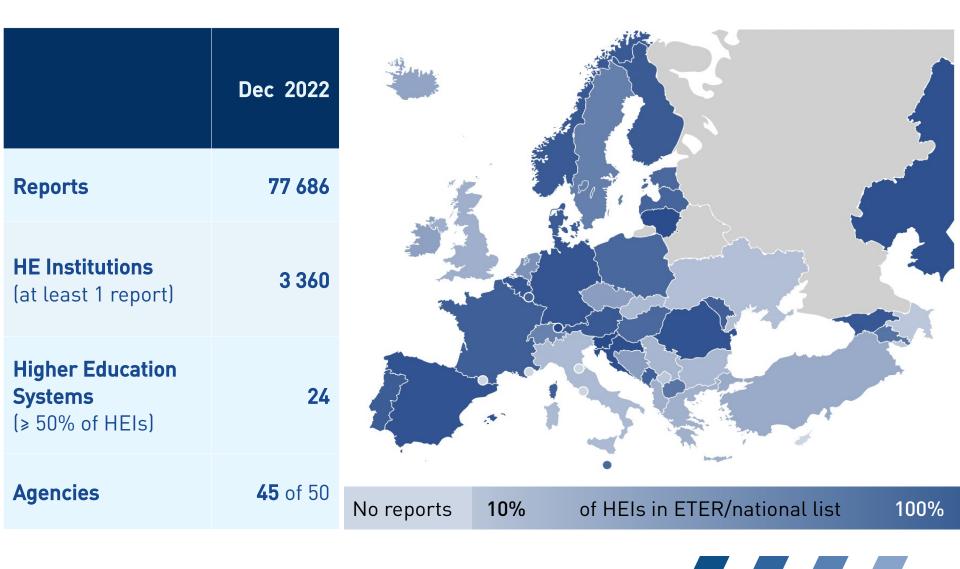

|  |
| <ul> <li>. ● ▲ Agrar- und Gartenbauwissenschaften - Lehramt f ür die beruflichen<br/>F ächer der Sekundarstufe II, first cycle</li> </ul> |                                                                                                                                                                                      |   |   |   |   |   | ~ |   |   |    |    |    |    |  |
| Agrar- und Gartenbauwissenschaften - Lehramt für die beruflichen<br>Fächer der Sekundarstufe II, second cycle                             |                                                                                                                                                                                      |   |   |   |   |   | ~ |   |   |    |    |    |    |  |





## **DEQAR Key Figures**







# Alternative providers in DEQAR



- Integrated list and search feature
- Visual distinction between providers (HEIs&APs)

|                                                         | eqar.eu > Database > Search                               |
|---------------------------------------------------------|-----------------------------------------------------------|
| Database                                                |                                                           |
| Search                                                  |                                                           |
| <ul> <li>By higher education<br/>institution</li> </ul> | Database of External Quality Assurance<br>Results         |
| By alternative<br>provider                              | Q Institutio