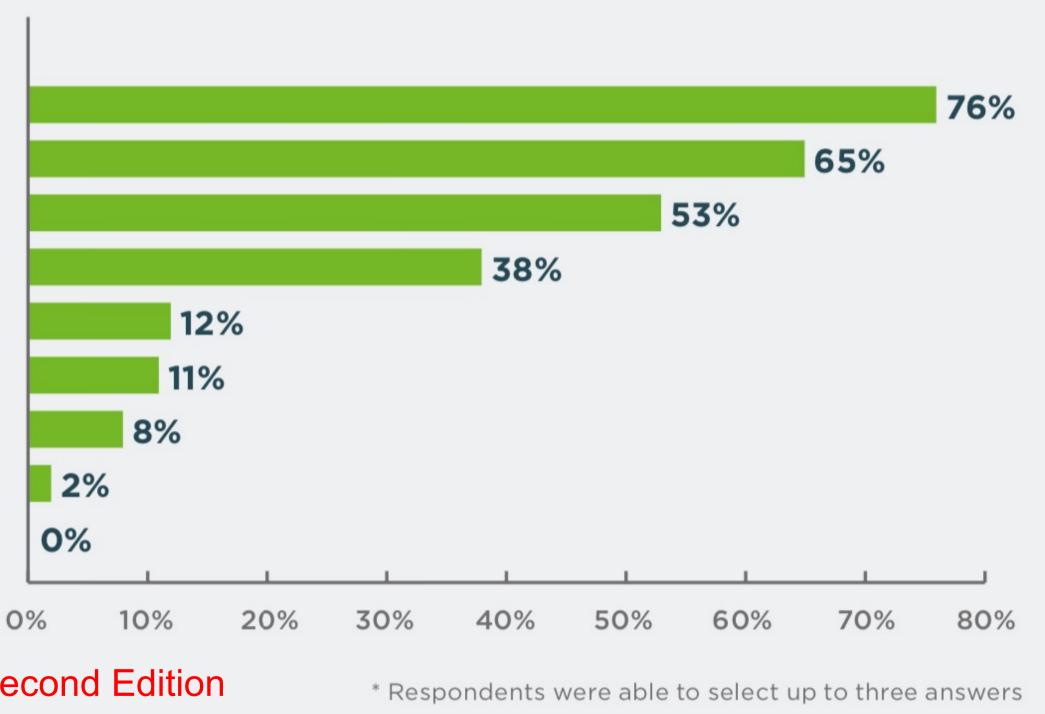

## Main goals of internationalisation\* (n=2317)

Prepare students for global world Improve the quality of education Inst. reputation/competitiveness Improve the quality of research **Financial benefits** Better service local community Respond to demographic shifts Other Don't know

Source: EAIE Barometer 2018 Second Edition