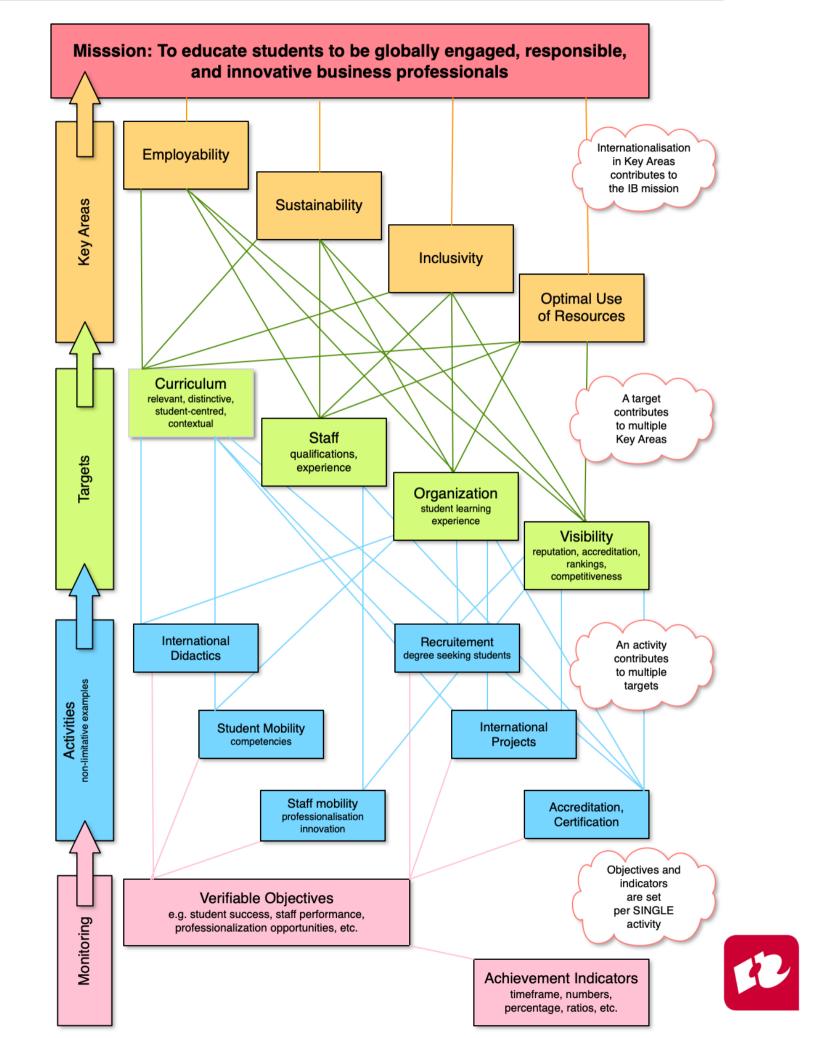

### **Mission**

The mission is NOT specific to internationalization

It defines why the study programme exists and what purpose it serves in society

The Mission defines the scope of internationalization

IB and MIB have distinct Mission statements

Internationalisation in Key Areas supports the general implementation of the Mission

### **Key Areas**

Key Areas are NOT specific to internationalization

They are components of education design and delivery, in which internationalization contributes to the realization of the mission

Examples: Employability, Sustainability, Inclusivity, Relevance

A target may contribute to multiple Key Areas

### **Targets**

Targets are NOT inherently related to internationalization

They are critical to the realization of the Mission in one or more Key Areas

Examples: Curriculum, Students, Staff, Organization

An activity may contribute to multiple targets

### **Activities**

Activities ARE inherently related to internationalization

They are tangible actions that demonstrably contribute to one or more targets in one or more key areas

Activities can be planned, carried out, finalized and prioritized

Examples: Student and Staff mobility, Internationalization of the Curriculum, Recruitement of International Students, International Projects, Research, Visiting Lecturers, Staff Professionalisation, etc.