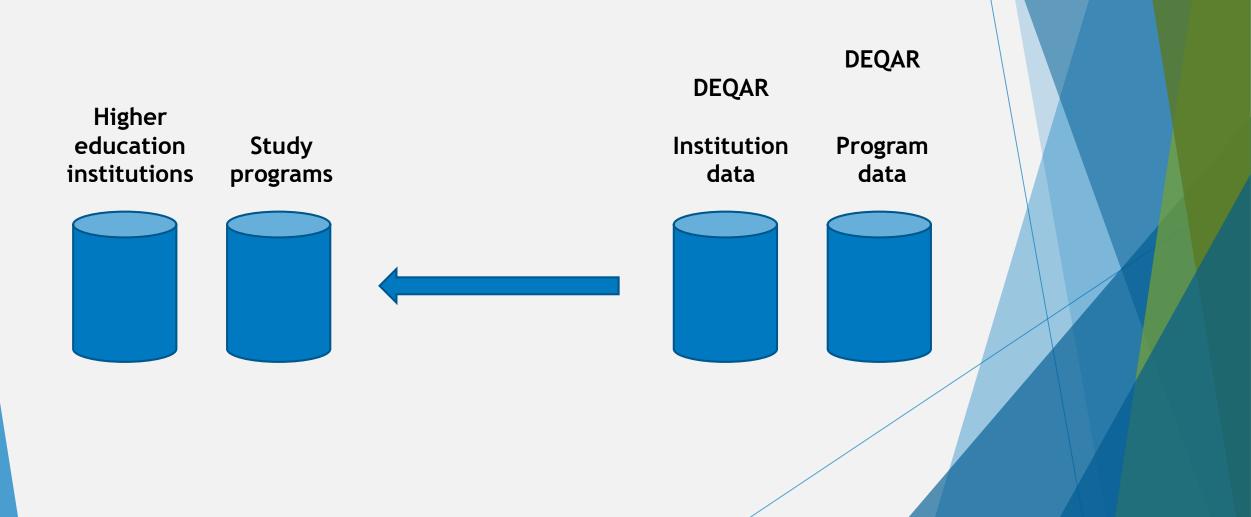

Higher education institutions

Study programs

Higher education institutions

Study programs

## DEQAR data will be embedded in the application form

| Country:                                                                | Serbia 🗸                                                                               | 8 Cancel                    |
|-------------------------------------------------------------------------|----------------------------------------------------------------------------------------|-----------------------------|
| Along with the enrolment applica                                        | on I apply for recognition for access to education at higher education institutions in | n the Republic of Slovenia. |
| Write all data in original languag                                      | or in Latin (do not translate).                                                        |                             |
| Higher education institution:                                           | /isoka tekstilna strukovna škola za dizajn, tehnologiju i menadžment - DT              | M                           |
| Field of education:                                                     | 2 HUMANITIES AND ARTS                                                                  | × (?                        |
| Study programme:                                                        | Dizajn tekstila i odeće                                                                | 0                           |
| Academic title or degree obtained:                                      | Strukovni dizajner                                                                     | @                           |
| Level and type of study<br>programme:                                   | 6 Bachelor's or equivalent level                                                       | <b>~</b> (?                 |
| Field of study/module:                                                  | Dizajn tekstila o odeće                                                                | 0                           |
| Method of study:                                                        | FULL-TIME                                                                              |                             |
| Date of graduation:                                                     | 2.05.2015                                                                              |                             |
| Place of actuall carrying out<br>of eduaction:                          | Beograd                                                                                | 0                           |
| Official duration of education in years:                                | 3 years                                                                                |                             |
| Scope of study programme<br>in credit points:                           | 80                                                                                     |                             |
| Name of the certificate or<br>diploma – proving completed<br>eduaction: | Strukovni dizajner iz oblasti primenjene unetnosti i dizajna - Dizajn tekstila         | i odeće 📀                   |
| Date of issue (of the certificate or diploma):                          | 2.01.2016                                                                              |                             |
| Place of issue (of the certificate or diploma):                         | Beograd                                                                                | I                           |