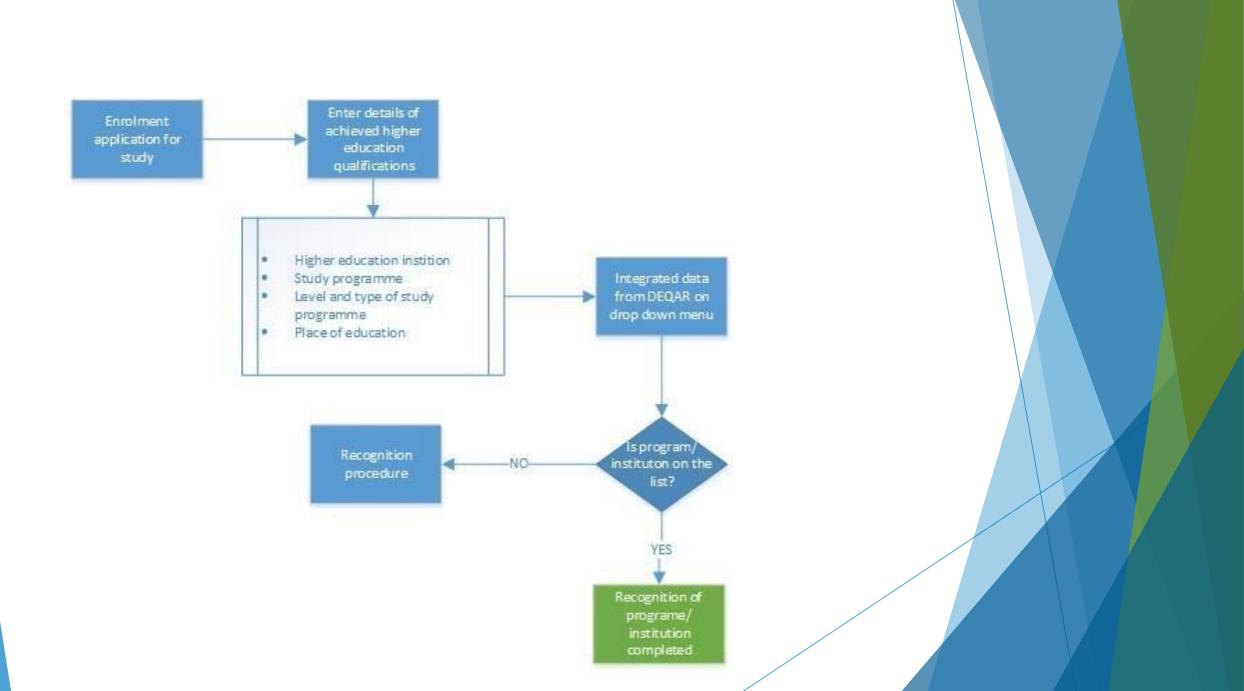

## Recognition of education for continuing education in Slovenia

| S FOR ENROLMENT                                          | INSTRUCTIONS FOR COMPLETING            | THE APPLICATION   FAQ                                           | My profile   You are registered wi       |                |
|----------------------------------------------------------|----------------------------------------|-----------------------------------------------------------------|------------------------------------------|----------------|
|                                                          |                                        |                                                                 |                                          | danes<br>Log o |
|                                                          |                                        |                                                                 |                                          | Logo           |
|                                                          |                                        | ere are still the following steps to t                          |                                          |                |
| al information 🌩 I<br>int form                           | Details of achieved qualifications     | <ul> <li>Data on desired study          Supplem     </li> </ul> | nental documents 🔶 Review and submission | of applicatio  |
|                                                          |                                        |                                                                 |                                          |                |
| ection of ca                                             | II for enrolment and t                 | ype of application                                              |                                          |                |
|                                                          |                                        |                                                                 |                                          |                |
| elect Country of<br>tizenship:                           | Slovakia                               | ×                                                               |                                          |                |
|                                                          |                                        |                                                                 |                                          |                |
| am Slovenian with                                        | out Slovenian citizenship:             |                                                                 | ○ Yes                                    | No             |
| I have a recognised                                      | international protection status or I a | m an international protection applican                          | t. O Yes                                 | • No           |
|                                                          |                                        |                                                                 |                                          |                |
| l already have Slove<br>personal registratior<br>(EMŠO): |                                        |                                                                 |                                          |                |
| Study programme<br>evel;                                 | - Select One -                         | <ul> <li>✓ (2)</li> </ul>                                       |                                          |                |
| Public higher edit                                       | ucation institutions and concessions   | s O Private higher education ins                                | stitutions                               |                |
|                                                          |                                        | -                                                               |                                          | ¥ (?)          |
| Call for enrolment:                                      | - Select One -                         |                                                                 |                                          | * 0            |
| Call for enrolment:                                      | - Select One -                         |                                                                 |                                          | V (?           |

| Country:                                                                | Serbia                                        | v                                                                     | 🕄 Cancel |   |
|-------------------------------------------------------------------------|-----------------------------------------------|-----------------------------------------------------------------------|----------|---|
| Along with the enrolment applica                                        | tion I apply for recognition for access to ed | ucation at higher education institutions in the Republic of Slovenia. |          |   |
| Write all data in original language                                     | e or in Latin (do not translate).             |                                                                       |          |   |
| Higher education institution:                                           | Visoka tekstilna strukovna škola za diz       | zajn, tehnologiju i menadžment - DTM                                  |          | 0 |
| Field of education:                                                     | 2 HUMANITIES AND ARTS                         |                                                                       | ~        | 1 |
| Study programme:                                                        | Dizajn tekstila i odeće                       |                                                                       |          | ? |
| Academic title or degree obtained:                                      | Strukovni dizajner                            |                                                                       |          | 0 |
| Level and type of study<br>programme:                                   | 6 Bachelor's or equivalent level              |                                                                       | ~        | 0 |
| Field of study/module:                                                  | Dizajn tekstila o odeće                       |                                                                       |          | 1 |
| Method of study:                                                        | FULL-TIME                                     |                                                                       |          |   |
| Date of graduation:                                                     | 12.05.2015                                    | 0                                                                     |          |   |
| Place of actuall carrying out<br>of eduaction:                          | Beograd                                       |                                                                       |          | 0 |
| Official duration of education<br>in years:                             | 3 years 🗸 🤊                                   |                                                                       |          |   |
| Scope of study programme<br>in credit points:                           | 180                                           | 0                                                                     |          |   |
| Name of the certificate or<br>diploma – proving completed<br>eduaction: | Strukovni dizajner iz oblasti primenjen       | e unetnosti i dizajna - Dizajn tekstila i odeće                       |          | 0 |
| Date of issue (of the certificate or diploma):                          | 12.01.2016                                    | <b>9</b> (9)                                                          |          |   |
| Place of issue (of the certificate or diploma):                         | Beograd                                       | I                                                                     |          |   |
|                                                                         |                                               |                                                                       |          |   |

## DEQAR data will be embedded in the application form

| Country:                                                                | Serbia 🗸                                                                               | 8 Cancel                    |
|-------------------------------------------------------------------------|----------------------------------------------------------------------------------------|-----------------------------|
| Along with the enrolment applica                                        | on I apply for recognition for access to education at higher education institutions in | n the Republic of Slovenia. |
| Write all data in original languag                                      | or in Latin (do not translate).                                                        |                             |
| Higher education institution:                                           | /isoka tekstilna strukovna škola za dizajn, tehnologiju i menadžment - DT              | M                           |
| Field of education:                                                     | 2 HUMANITIES AND ARTS                                                                  | × (?                        |
| Study programme:                                                        | Dizajn tekstila i odeće                                                                | 0                           |
| Academic title or degree obtained:                                      | Strukovni dizajner                                                                     | @                           |
| Level and type of study<br>programme:                                   | 6 Bachelor's or equivalent level                                                       | <b>~</b> (?                 |
| Field of study/module:                                                  | Dizajn tekstila o odeće                                                                | 0                           |
| Method of study:                                                        | FULL-TIME                                                                              |                             |
| Date of graduation:                                                     | 2.05.2015                                                                              |                             |
| Place of actuall carrying out<br>of eduaction:                          | Beograd                                                                                | 0                           |
| Official duration of education in years:                                | 3 years                                                                                |                             |
| Scope of study programme<br>in credit points:                           | 80                                                                                     |                             |
| Name of the certificate or<br>diploma – proving completed<br>eduaction: | Strukovni dizajner iz oblasti primenjene unetnosti i dizajna - Dizajn tekstila         | i odeće 📀                   |
| Date of issue (of the certificate or diploma):                          | 2.01.2016                                                                              |                             |
| Place of issue (of the certificate or diploma):                         | Beograd                                                                                | I                           |

## Advantages of EQAR for recognition of education for continuing education in Slovenia

- Great value for recognition offices for verifing accreditation/evaluation status of an institution.
- Accuracy of data entered by applicants (typing mistakes ect)