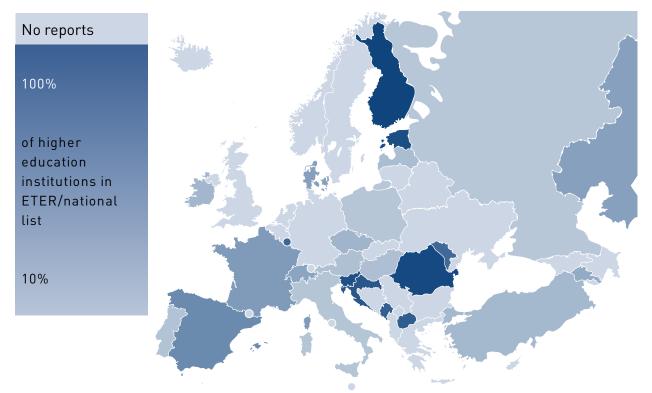

# DEQAR: coverage Oct 2018 eqar////

HEI list missing Holy See, Albania, Azerbaijan, Belarus, Russia

**DEQAR has significant coverage (> 60%) of 6 higher education systems:** Croatia, Estonia, Finland, North Macedonia, Romania, and Slovenia.