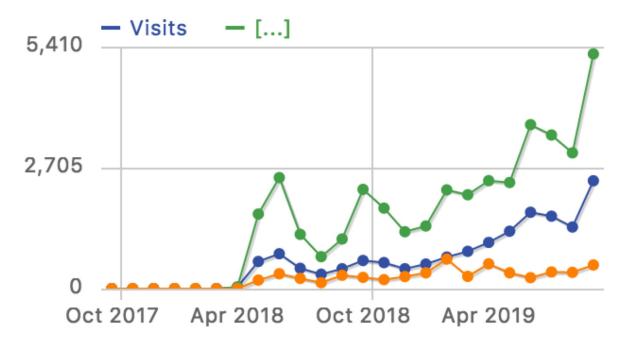

# DEQAR: use statistics

# eqar////

## October 2018

- 630 visits/monthly
- 2220 unique page views
- 250 report downloads

## October 2019

- 2410 visits/monthly > 280%
- 5250 unique page views > 130%
- 530 report downloads > 110%