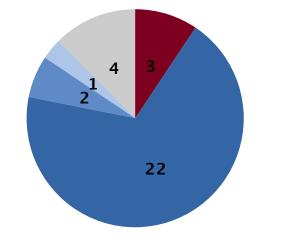

#### Institutional level

| 5 reports                     |                                                                                |   |  |  |  |
|-------------------------------|--------------------------------------------------------------------------------|---|--|--|--|
| ▲ Institutional audit         |                                                                                | ~ |  |  |  |
| ▲ Institutional accreditation | on                                                                             | ^ |  |  |  |
| DEQAR Report ID               | 22                                                                             |   |  |  |  |
| Agency                        | Agency for Science and Higher Education (ASHE)                                 |   |  |  |  |
| Гуре                          | Re-accreditation of higher education institutions                              |   |  |  |  |
| Status                        | part of obligatory EQA system                                                  |   |  |  |  |
| Formal decision               | positive                                                                       |   |  |  |  |
| Date                          | 08/12/2016                                                                     |   |  |  |  |
| /alid until                   | not applicable                                                                 |   |  |  |  |
| Report and decision           | 📜 Izvješće stručnog povjerenstva; (Croatian)                                   |   |  |  |  |
|                               | 📜 Report of the Expert Panel; (English)                                        |   |  |  |  |
|                               | <ul> <li>Odluka Ministarstva znanosti i obrazovanja;<br/>(Croatian)</li> </ul> |   |  |  |  |
|                               | Odluka Ministarstva znanosti i obrazovanja;<br>(Croatian)                      |   |  |  |  |
|                               | 📜 Akreditacijska preporuka; (Croatian)                                         |   |  |  |  |
|                               | 🔎 Akreditacijska preporuka; (Croatian)                                         |   |  |  |  |
|                               | 📜 Akreditacijska preporuka; (Croatian)                                         |   |  |  |  |
| Permalink                     | https://data.deqar.eu/report/22/                                               |   |  |  |  |