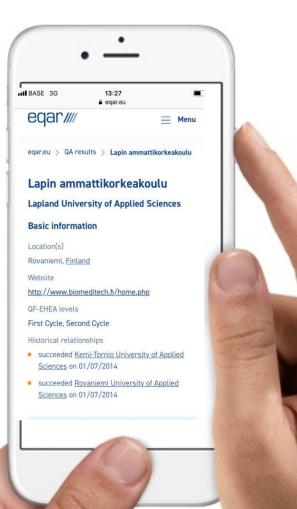

## Database of External Quality Assurance Results (DEQAR)



## Quality at your fingertips

## www.deqar.eu

DEQAR Conference, EQAR Members' Dialogue 7-8 October 2019, Madrid Kathryn Máthé & Colin Tück



Co-funded by the Erasmus+ Programme of the European Union







# DEQAR: project aims



**Mission:** Collect all external quality assurance reports and decisions performed by EQAR-registered agencies in line with ESG to make these available to various user groups.

## **Objectives:**

- 1) Improve access to information on the external quality assurance of higher education
- 2) Facilitate the recognition of qualifications and thus mobility
- 3) Map the diversity of external quality assurance frameworks in Europe
- 4) Facilitate the exchange of data and links with other tools
- Filot the use of the database as a basis for Europe-wide thematic stu