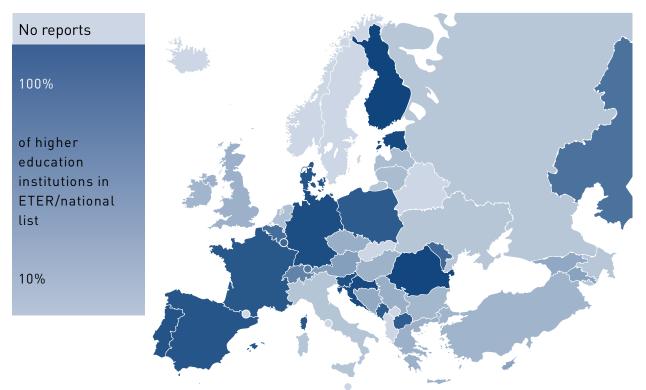

# DEQAR: coverage Oct 2019 eqar////

HEI list missing Holy See, Albania, Azerbaijan, Belarus, Russia

DEQAR has significant coverage (> 60%) of 14 higher education systems: Belgium (Flemish community), Croatia, Denmark, Estonia, Finland, France, Germany, Montenegro, North Macedonia, Poland, Portugal, Romania, Spain and Slovenia.