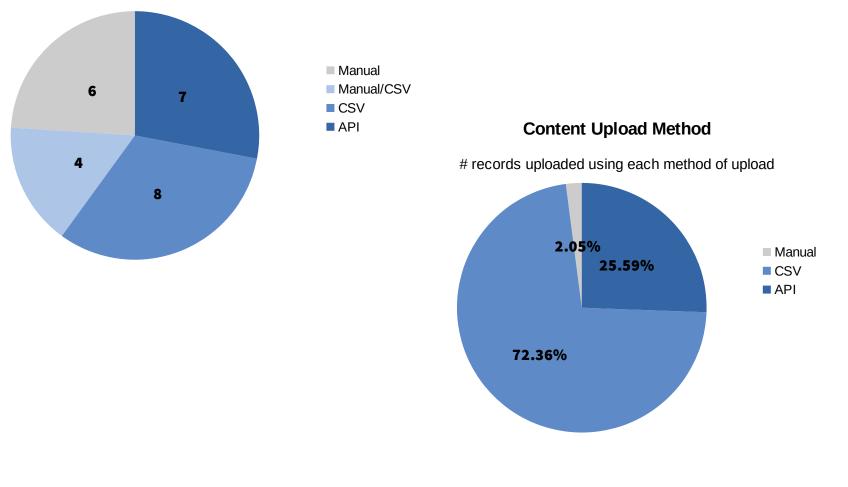

### Content: coverage

# eqar////

DEQAR has significant coverage (> 60%) of 11 higher education systems: Belgium (Flemish community), Croatia, Denmark, Estonia, Finland, Montenegro, North Macedonia, Poland, Romania, Spain and Slovenia.