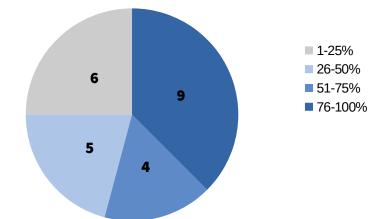

#### Agency Uploads

# agencies % of total backlog uploaded - December

March 2019

- 9642 records > 70%
- 1607 institutions > 47%
- 55 countries > 17%

 $\#\,agencies\,\,\%$  of total backlog uploaded - March