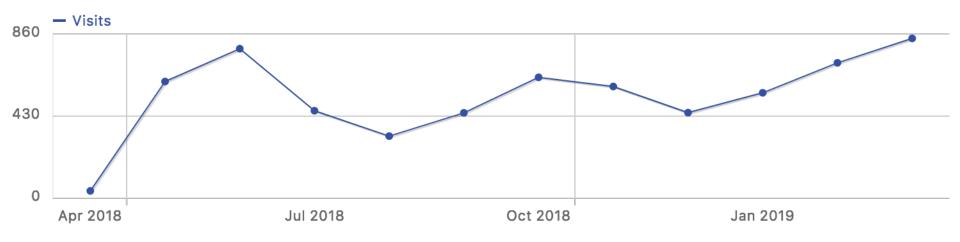

## Dissemination: stats

#### December 2018

- 445 visits/monthly
- 1272 unique page views
- 270 report downloads

### March 2019

- 834 visits/monthly > 87%
- 2099 unique page views > 65%
- 274 report downloads > 2%