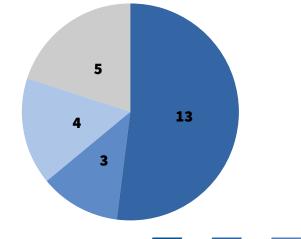

#### Agency Uploads

# agencies % of total backlog uploaded - December

March 2019

- 9642 records > 70%
- 1607 institutions > 47%
- 55 countries > 17%

 $\#\,agencies\,\,\%$  of total backlog uploaded - March